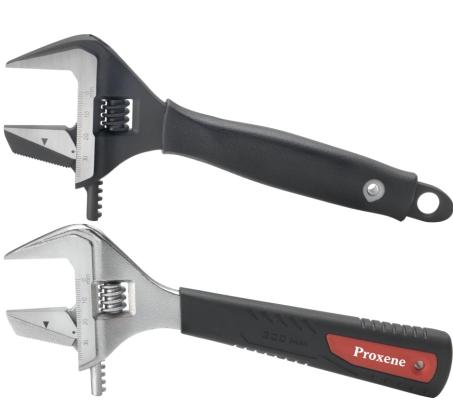

## **Reversible Jaws Adjustable Wrench**

**BE Series** 

- 1. Material: Chrome Vanadium
- 2. Whole piece Hot Forged
- 3. Extra wide jaw opening upper to 38mm
- 4. Reversible jaw teeth idea for rounded nut or tube, working as a pipe wrench.
- 5. Super thin head allows to be used in confined spaces
- 6. Manufactured for strength and durable
- 7. Ideal for Plumbing, Installation & Gas fitting industries
- 8. Scale marking on the front head for easy measurement

| Size       | Minimum Jaw<br>Opening (mm) | Jaw Depth (mm) |
|------------|-----------------------------|----------------|
| 8" (200mm) | 38                          | 32.4           |