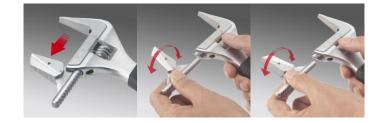

## **Reversible Jaws Adjustable Wrench**

**BE Series** 

- 1. Material: Chrome Vanadium
- 2. Whole piece Hot Forged
- 3. Extra wide jaw opening upper to 38mm
- 4. Reversible jaw teeth idea for rounded nut or tube, working as a pipe wrench.
- 5. Super thin head allows to be used in confined spaces
- 6. Manufactured for strength and durable
- 7. Ideal for Plumbing, Installation & Gas fitting industries
- 8. Scale marking on the front head for easy measurement