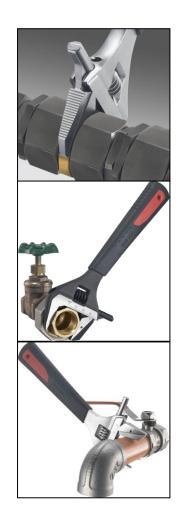

## **Reversible Jaws Adjustable Wrench**

**BE Series** 

- 1. Material: Chrome Vanadium
- 2. Whole piece Hot Forged
- 3. Extra wide jaw opening upper to 38mm
- 4. Reversible jaw teeth idea for rounded nut or tube, working as a pipe wrench.
- 5. Super thin head allows to be used in confined spaces
- 6. Manufactured for strength and durable
- 7. Ideal for Plumbing, Installation & Gas fitting industries
- 8. Scale marking on the front head for easy measurement